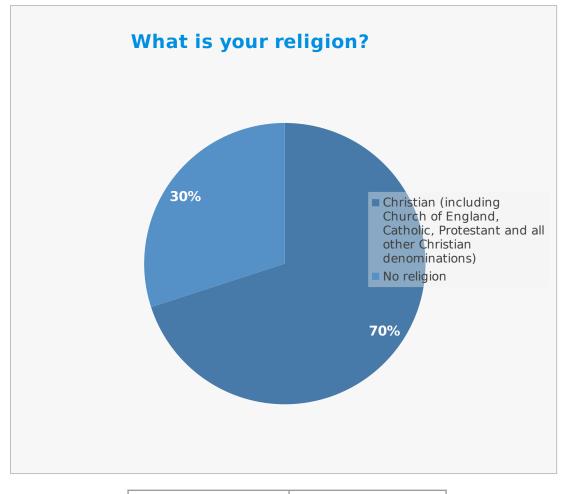

| Religion                                                                                                        | Percentage % |
|-----------------------------------------------------------------------------------------------------------------|--------------|
| Christian (including<br>Church of England,<br>Catholic, Protestant and<br>all other Christian<br>denominations) | 70           |
| No religion                                                                                                     | 30           |