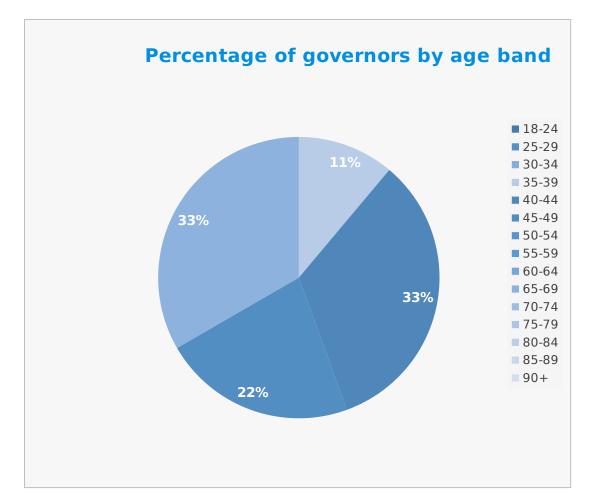

| Longterm conditions | Percentage % |
|---------------------|--------------|
| Prefer not to say   | 11           |
| No                  | 56           |
| Yes                 | 33           |

| Age band | Percentage % |
|----------|--------------|
| 18-24    | 0            |
| 25-29    | 0            |
| 30-34    | 0            |
| 35-39    | 11           |
| 40-44    | 33           |
| 45-49    | 22           |
| 50-54    | 0            |
| 55-59    | 0            |
| 60-64    | 0            |
| 65-69    | 33           |
| 70-74    | 0            |
| 75-79    | 0            |
| 80-84    | 0            |
| 85-89    | 0            |
| 90+      | 0            |