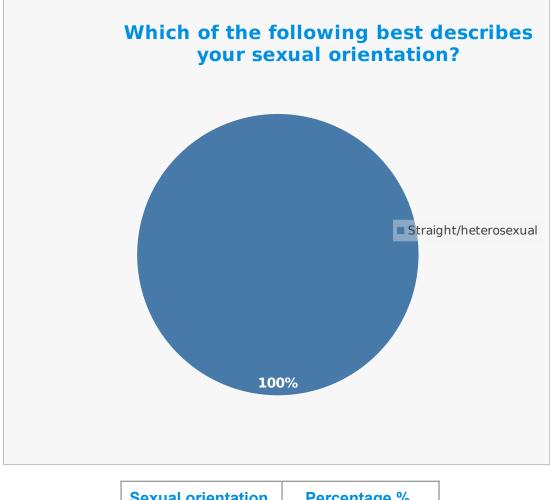

| Eth | nnicity | Percentage % |
|-----|---------|--------------|
| ١   | White   | 100          |

| Sexual Uneritation    | Fercentage / |
|-----------------------|--------------|
| Straight/heterosexual | 100          |