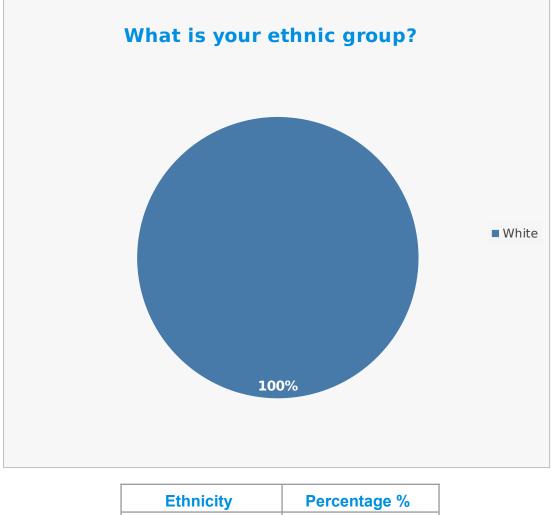

| Eth | nnicity | Percentage % |
|-----|---------|--------------|
| ١   | White   | 100          |

| Sexual Uneritation    | Fercentage / |
|-----------------------|--------------|
| Straight/heterosexual | 100          |