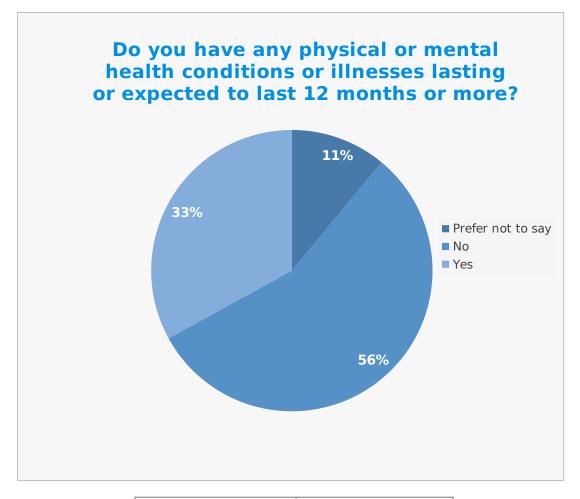

| Longterm conditions | Percentage % |
|---------------------|--------------|
| Prefer not to say   | 11           |
| No                  | 56           |
| Yes                 | 33           |

| Age band | Percentage % |
|----------|--------------|
| 18-24    | 0            |
| 25-29    | 0            |
| 30-34    | 0            |
| 35-39    | 11           |
| 40-44    | 33           |
| 45-49    | 22           |
| 50-54    | 0            |
| 55-59    | 0            |
| 60-64    | 0            |
| 65-69    | 33           |
| 70-74    | 0            |
| 75-79    | 0            |
| 80-84    | 0            |
| 85-89    | 0            |
| 90+      | 0            |