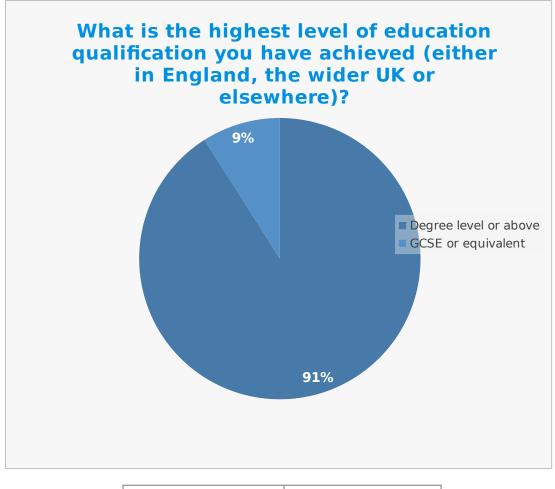

| Education level       | Percentage % |
|-----------------------|--------------|
| Degree level or above | 91           |
| GCSE or equivalent    | 9            |