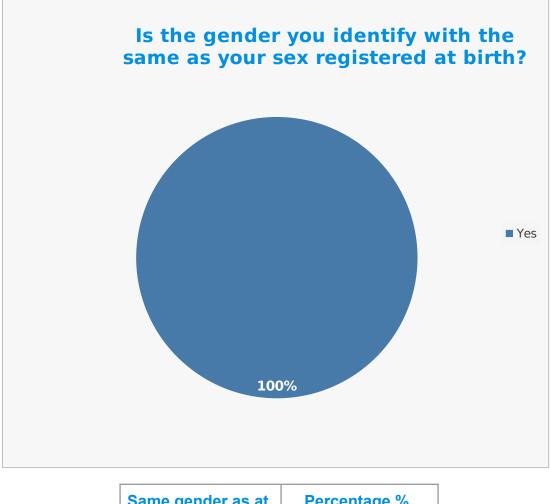

| Gender | Percentage % |
|--------|--------------|
| Male   | 40           |
| Female | 60           |

| Same gender as at birth | Percentage % |
|-------------------------|--------------|
| Yes                     | 100          |