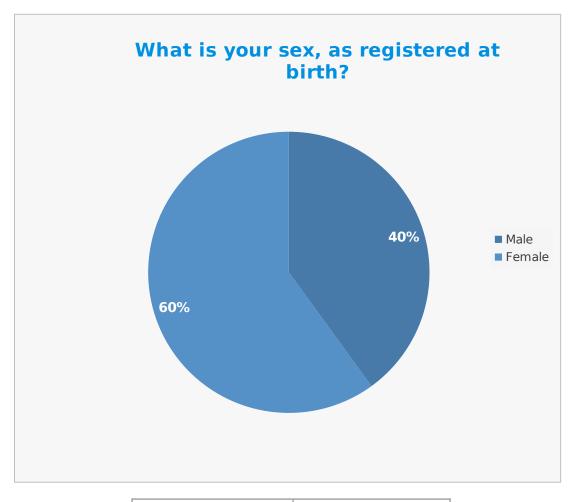

| Gender | Percentage % |
|--------|--------------|
| Male   | 40           |
| Female | 60           |

| Same gender as at birth | Percentage % |
|-------------------------|--------------|
| Yes                     | 100          |